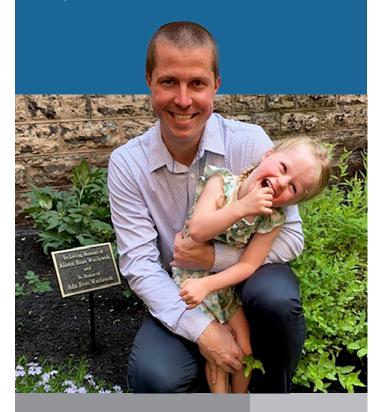

## A light of hope

Justin Waclawak wanted to create something good out of a terrible tragedy.

In 2019, Justin's wife, Alison Rose, passed away while giving birth to their daughter, Ada Rose. Allison had a rare and often fatal condition called amniotic fluid embolism. Ada survived and continues to be a bright light of hope for Justin and his family. With his little girl as inspiration, Justin, family members and close friends created the Alison Rose Foundation in hopes that other families would not experience similar heartbreak.

The Alison Rose Foundation has raised more than \$200,000 since its inception to support research and education about amniotic fluid embolisms to help lower maternal death rates and promote maternal and baby health. Last year, the foundation generously donated to the Labor and Delivery team at Sisters Hospital where Ada was born, with the funding earmarked for education and training for staff.

"My family and I realized that a tragedy like this affects everyone involved, including the nurses and staff who could not have been more helpful," Justin said. "The donation is our way of helping these dedicated caregivers while honoring Alison's memory."

The Alison Rose Foundation raises funds with several events throughout the year, including an annual golf tournament. Sisters Hospital recently planted rose bushes and unveiled a plaque dedicated to Alison and Ada in the Heritage Gardens on campus. "My family and I realized that a tragedy like this affects everyone involved, including the nurses and staff who could not have been more helpful." –Justin Waclawak

Justin and Ada Waclawak in the Heritage Garden at Sisters Hospital