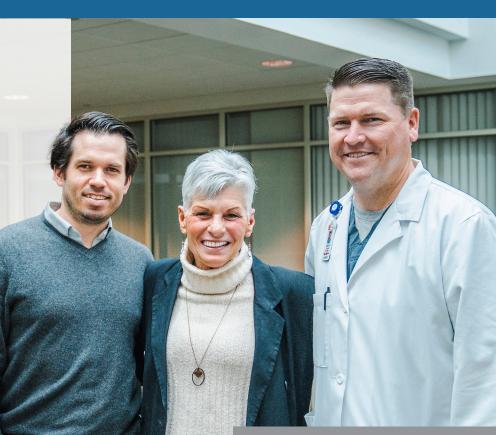

# Life-saving care around the corner

"Dr. Knott himself came and spoke to me, taking the time to explain everything and patiently answering my questions." —Karen Wiles

Karen Wiles, grateful patient, with Dr. Liam Knott and Dr. Thomas Brewer at Kenmore Mercy

Dan and Karen Wiles have lived their entire lives in Kenmore-Tonawanda, including 42 years of marriage, two children, and busy careers. So they certainly know Kenmore Mercy Hospital. But they didn't know that one day the nearby hospital would save Karen's life.

Karen was experiencing severe stomach pain, and the couple hurried to the emergency department at Kenmore Mercy. She was quickly taken for an ultrasound and CAT scan, which revealed a perforated bowel.

Within a couple of hours, she was in the operating room for emergency surgery by Dr. Liam Knott. Needless to say, Dan was scared and anxious. Then one of the surgical nurses came into the waiting room halfway through the procedure to share an update. "Her compassionate, positive attitude calmed me down, Dan said. "When the surgery was done, Dr. Knott himself came and spoke to me, taking the time to explain everything and patiently answering my questions."

After surgery, Karen was admitted to the intensive care unit under the care of nurses, staff, and Dr. Thomas Brewer, a critical care specialist. Dan recalls that Dr. Brewer was especially reassuring and always took the time to communicate Karen's progress.

Karen continues to recover and looks forward to getting back to a normal life. The couple stresses their gratitude for the exceptional care they experienced at Kenmore Mercy.