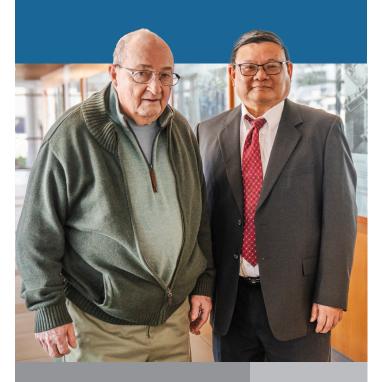

# Life-saving care around the corner

"Dr. Knott himself came and spoke to me, taking the time to explain everything and patiently answering my questions." —Karen Wiles

Karen Wiles, grateful patient, with Dr. Liam Knott and Dr. Thomas Brewer at Kenmore Mercy

Dan and Karen Wiles have lived their entire lives in Kenmore-Tonawanda, including 42 years of marriage, two children, and busy careers. So they certainly know Kenmore Mercy Hospital. But they didn't know that one day the nearby hospital would save Karen's life.

Karen was experiencing severe stomach pain, and the couple hurried to the emergency department at Kenmore Mercy. She was quickly taken for an ultrasound and CAT scan, which revealed a perforated bowel.

Within a couple of hours, she was in the operating room for emergency surgery by Dr. Liam Knott. Needless to say, Dan was scared and anxious. Then one of the surgical nurses came into the waiting room halfway through the procedure to share an update. "Her compassionate, positive attitude calmed me down, Dan said. "When the surgery was done, Dr. Knott himself came and spoke to me, taking the time to explain everything and patiently answering my questions."

After surgery, Karen was admitted to the intensive care unit under the care of nurses, staff, and Dr. Thomas Brewer, a critical care specialist. Dan recalls that Dr. Brewer was especially reassuring and always took the time to communicate Karen's progress.

Karen continues to recover and looks forward to getting back to a normal life. The couple stresses their gratitude for the exceptional care they experienced at Kenmore Mercy.