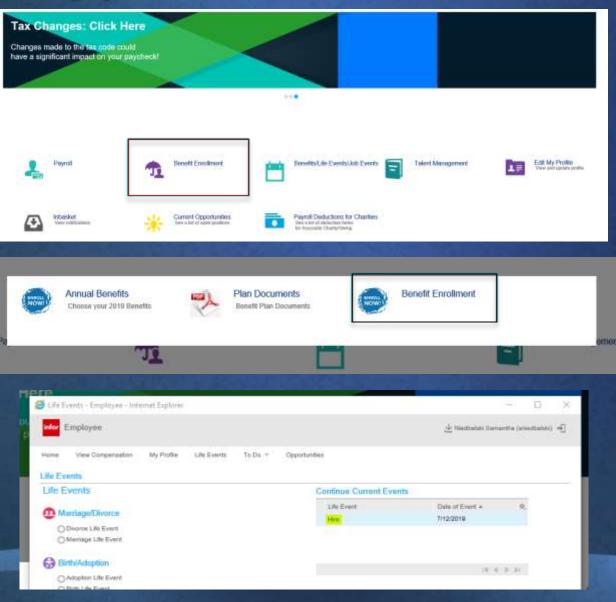

# Accessing your New Hire Enrollment Event

4

# Enrolling

All dependent verification documents must be uploaded here or emailed directly to this email <u>myhr@chsbuffalo.org</u> in order for dependents to be covered on CH plans

Dependent verification documents include, but are not limited to, marriage certificates, birth certificates, etc.