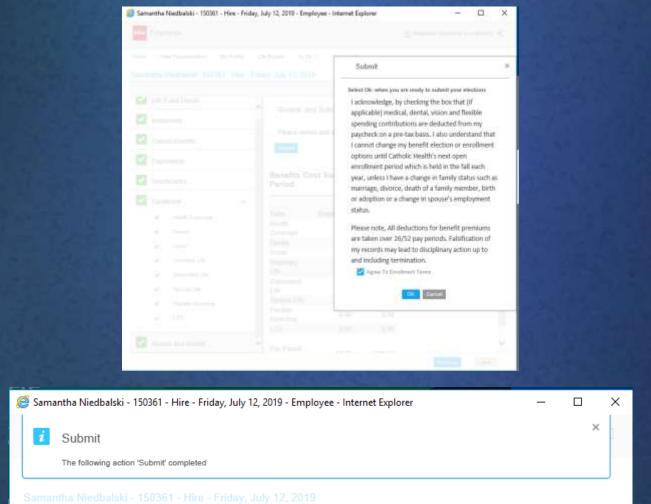

# **Review and Submit**

| Employee                                                                           |                                                                                           | 🛓 Nachataki Samartina (prinatasia) 📲 |
|------------------------------------------------------------------------------------|-------------------------------------------------------------------------------------------|--------------------------------------|
| Hone View Compensation My Profile I<br>Samanithia Nëedbelski - 150361 - Hice - Fri | Ute Events To Dis + Opportunities<br>day, July 12, 2019                                   |                                      |
| Life Event Details                                                                 | Samt                                                                                      | •                                    |
| Current Benefits                                                                   | Errors, Warnings, And Messages                                                            |                                      |
| Dependents     Beneficianes                                                        | Warnings     Voluntary Resource Table Insurance - No besiefularies have     bean solution |                                      |
| Enroäment *                                                                        | Benefits Cost Summary - Pay Period                                                        | ן ר                                  |
| ✓ Dental ✓ Vieton                                                                  | Cost / Purcent<br>Type Employee Employer<br>Heath Coverage                                |                                      |
| Valuetary Life  Dependent Life  Spose Life                                         | Dental<br>Vision<br>Voluntary Life                                                        | - 1                                  |
| <ul> <li>✓ Piezžás Igenderg</li> <li>✓ LTD</li> </ul>                              | Dependent Life<br>Spouse Life<br>Finitie Spending<br>LTD                                  |                                      |
| Review And Submit                                                                  |                                                                                           | *                                    |
|                                                                                    |                                                                                           | Prevalence (1996)                    |

Be sure to go back through and address any missing information and/or warnings. Messages are for your reference.

Once you have reviewed your elections, and have addressed any errors or warnings, select the submit button at the top of the page. Once you submitted, please keep the confirmation printout as your reference. MYHR will send you a confirmation statement. If you elected Medical/Rx coverage you will also receive a Summary of Benefits & Coverage (SBC) document.