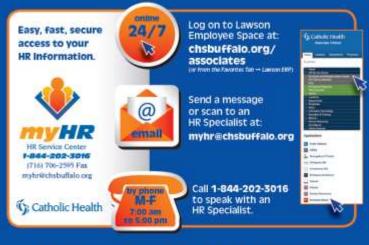

# Lawson Employee Space

## Things to remember when logging into Employee Space to enroll in benefits

#### • When logging in from home:

- You can only use a computer phones and tablets are not compatible with the Lawson software
- Internet Explorer and Mozilla Firefox are the only two supported browsers. You will not be able to complete your enrollment using Google Chrome, Safari, etc.

#### • When logging in from work:

 If you don't regularly access a computer in your job, there are computer labs at each site that you can use to access your Employee Space to enroll in your benefits.