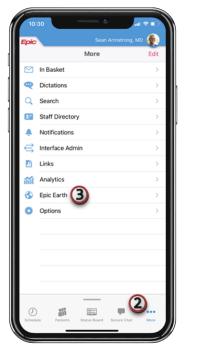

## on Haiku and Canto

Find out what you can do in mobile apps and get tips to be more efficient in just under 90 seconds.

To watch It's Possible videos in Haiku:

- 1. Open the Haiku app.
- 2. Tap More at the bottom right.
- 3. Tap Epic Earth.
- 4. Search for "Mobile."
- 5. Tap **Content** to browse the catalog of It's Possible videos.