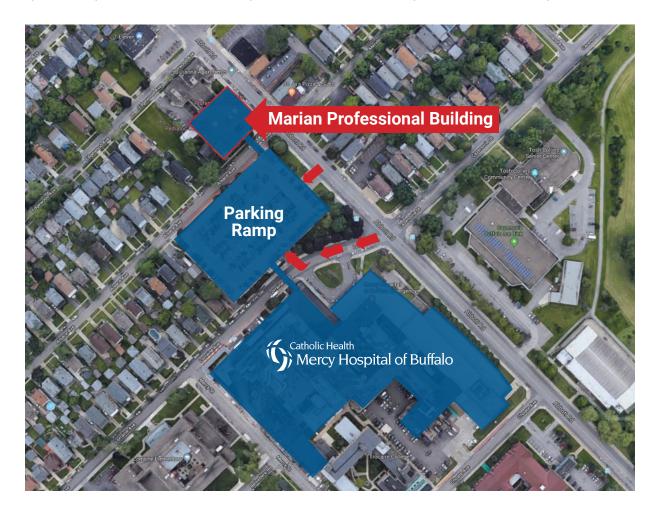

## **Parking & Location Map**

Our office is at **515 Abbott Road in the Marian Professional Building**, which is the next to Mercy Hospital of Buffalo. The Mercy Hospital Parking Ramp is between both buildings.

Please drive into the Mercy Hospital Parking Ramp and proceed to level 3 to the designated parking spaces reserved for visitors of the Marian Professional Building. Please park in this area and proceed to the pedestrian bridge that connects the parking ramp to level 3 of the Marian Professional Building. The Mercy Cardiothoracic Surgical Associates office is in Suite 310 and will be the first door on your left as you exit the bridge. If you bring your parking ticket with you, we will validate it so you won't need to pay for parking.