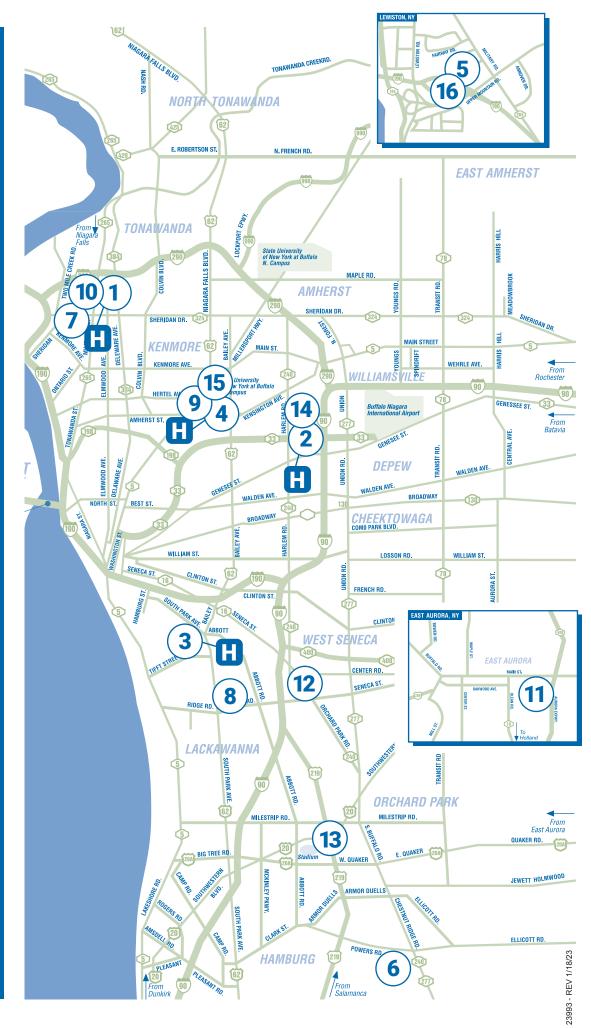

### **Inpatient Rehab**

- 1 Kenmore Mercy Hospital 2950 Elmwood Avenue
- 2 Sisters of Charity Hospital, St. Joseph Campus 2605 Harlem Road
- 3 Mercy Hospital of Buffalo 565 Abbott Road
- **4 Sisters of Charity Hospital** 2157 Main Street
- **5 Mount St. Mary's Hospital** 5300 Military Road

# Medical Rehab Unit (MRU)

1 Kenmore Mercy Hospital 2950 Elmwood Avenue

### **Sub Acute Rehab**

- **6 Father Baker Manor** 6400 Powers Road
- 7 The McAuley Residence 1503 Military Road
- 8 Mercy Nursing Facility at OLV 55 Melroy Avenue
- 9 St. Catherine Labourè Health Care Center 2157 Main Street

### **Outpatient Rehab**

- **10 AthletiCare Kenmore** 1495 Military Road
- 11 Partners in Rehab East Aurora 94 Olean Street
- 12 Partners in Rehab West Seneca 550 Orchard Park Road
- 13 AthletiCare Orchard Park 3669 Southwestern Blvd
- 14 Sisters Metabolic Center for Wellness 2605 Harlem Road
- 15 M. Steven Piver, MD Center for Women's Health & Wellness 2121 Main Street
- 16 Catholic Health Physical Therapy & Rehabilitation Mount St. Mary's 5300 Military Road