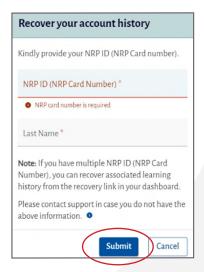

**STEP** 

Click Get Started

STEP

Enter requested information and click Submit

**STEP** 

Review information & click Confirm, It's My Data

STEP