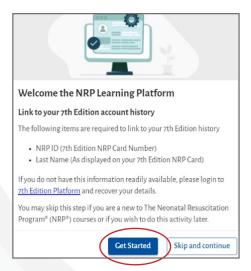

**STEP** 

Click Get Started

STEP

Enter requested information and click Submit

**STEP** 

Review information & click Confirm, It's My Data

STEP