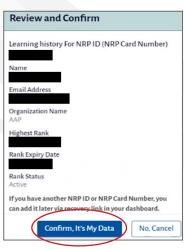

**STEP** 

Click Get Started

STEP

Enter requested information and click Submit

**STEP** 

Review information & click Confirm, It's My Data

STEP