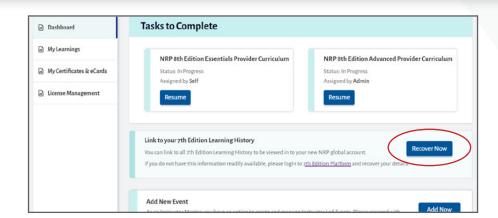

## How to Link NRP® 7th Edition Course History with NRP 8th Edition Account

STEP

Log into the NRP Learning Platform.

You will see a pop up to link to your 7<sup>th</sup> Edition account history. There is also a tile on the NRP LP home page/ Dashboard.